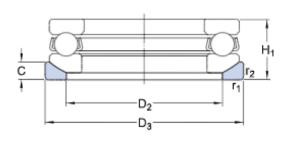

#### **DIMENSIONS**

| d                | 70 mm     | Bore diameter                           |
|------------------|-----------|-----------------------------------------|
| D                | 105 mm    | Outside diameter                        |
| Н                | 27 mm     | Height                                  |
| H <sub>1</sub>   | 32 mm     | Height bearing including seat washer    |
| $d_1$            | ≈ 105 mm  | Outside diameter shaft washer           |
| $D_1$            | ≈ 72 mm   | Inner diameter housing washer           |
| D <sub>2</sub>   | 88 mm     | Inner diameter sphered seat washer      |
| D3               | 110<br>mm | Outside diameter sphered housing washer |
| С                | 9 mm      | Height sphered housing washer           |
| R                | 80 mm     | Radius sphered housing washer           |
| S                | 38 mm     | Centre height housing washer sphere     |
| r <sub>1,2</sub> | min. 1 mm | Chamfer dimension washer                |