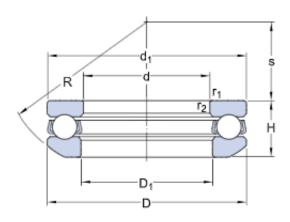

#### **DIMENSIONS**

| d                | 70 mm     | Bore diameter                           |
|------------------|-----------|-----------------------------------------|
| D                | 105 mm    | Outside diameter                        |
| Н                | 27 mm     | Height                                  |
| H <sub>1</sub>   | 32 mm     | Height bearing including seat washer    |
| $d_1$            | ≈ 105 mm  | Outside diameter shaft washer           |
| $D_1$            | ≈ 72 mm   | Inner diameter housing washer           |
| D <sub>2</sub>   | 88 mm     | Inner diameter sphered seat washer      |
| D3               | 110<br>mm | Outside diameter sphered housing washer |
| С                | 9 mm      | Height sphered housing washer           |
| R                | 80 mm     | Radius sphered housing washer           |
| S                | 38 mm     | Centre height housing washer sphere     |
| r <sub>1,2</sub> | min. 1 mm | Chamfer dimension washer                |