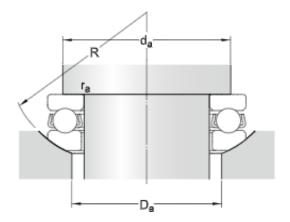

ABUTMENT DIMENSIONS

| d <sub>a</sub> min. 91 mm | Abutment diameter shaft   |
|---------------------------|---------------------------|
| D <sub>2</sub> max. 88 mm | Abutment diameter housing |
| r <sub>a</sub> max. 1 mm  | Fillet radius             |